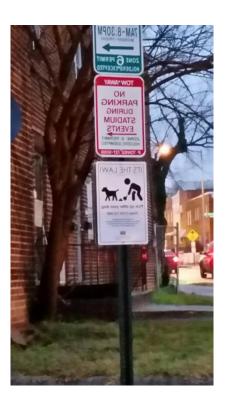

#### Issues Identified and Status

|                                                                |                                            |           |                | -                                |
|----------------------------------------------------------------|--------------------------------------------|-----------|----------------|----------------------------------|
| <u>Issues</u>                                                  | <u>Locations</u>                           | Agency    | Estimate Dates | Status                           |
| Check Vacant property in database                              | 1743 Gales St NE, sq4511, lot56            | DCRA      | 30 days        | Closed                           |
| Check Vacant property in database                              | 1617 E St NE, sq4545, lot151               | DCRA      | 30 days        | Closed                           |
| Check Vacant property in database                              | 604 17th St NE, sq4540, lot282             | DCRA      | 30 days        | Closed                           |
| Check Vacant property in database                              | 1736 Galen St. NE, Ward 8, sq5755, lot 144 | DCRA      | 30 days        | Closed                           |
| Trash at Monument Academy                                      | 500 19th Street NE                         | DCPS      | 30 days        | Closed                           |
| Rosedale Recreation Center: cameras and better lighting needed | 1701 Gales St NE                           | DGS       | 30 days        | Open                             |
| Playground Renovation                                          | Minor Elementary School                    | DGS       | LongTerm       | Closed and safe for play         |
| Check if cameras work                                          | Rosedale Library                           | DGS       | 30 days        | Open                             |
| Contact K.K. – C.W. on Mental health issue                     | 444 16th Street NE, #B10                   | DHS/DBH   | 30 days        | DHS is in contact with residents |
| Solar Panel Company Contact with DC and DOEE                   | citywide                                   | DOEE      | short          | Closed                           |
| Request for Dog Poop Signs - request in w/ DOEE                | E Street and Isherwood                     | DOEE/DDOT | 30 days        | Closed                           |
| Request for Dog Poop Signs - request in w/ DOEE                | E Street and 19th                          | DOEE/DDOT | 30 days        | Closed                           |
| Request for Dog Poop Signs - request in w/ DOEE                | Gales St NE and 16th                       | DOEE/DDOT | 30 days        | Closed                           |
| Request for Dog Poop Signs - request in w/ DOEE                | Gales St NE and 17th                       | DOEE/DDOT | 30 days        | Closed                           |
| Request for Dog Poop Signs - request in w/ DOEE                | Gales St NE and 19th                       | DOEE/DDOT | 30 days        | Closed                           |
| Request for Dog Poop Signs - request in w/ DOEE                | Rosedale and 17th                          | DOEE/DDOT | 30 days        | Closed                           |
| Request for Dog Poop Signs - request in w/ DOEE                | 17th and E Street NE                       | DOEE/DDOT | 30 days        | Closed                           |

#### **After Photos**

New Pet Curbing signs on Gales and E streets

Illegal dumping and trash cleared in alleys