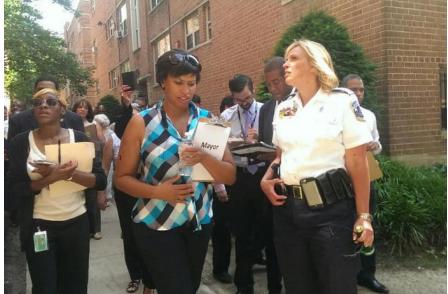

# MOCRS RESULTS Community Walk-Through

Ward 4: Shepherd Park & Georgia Avenue



Thursday, June 9

3:00 PM - 4:00 PM

Start: Georgia Avenue NW and Van Buren Street NW

















### **Administration Participants**

- Muriel E. Bowser, Mayor of the District of Columbia
- Rashad Young, City Administrator
- Brandon T. Todd, Ward 4 Councilmember
- Courtney Snowden, Deputy Mayor for Greater Economic Opportunity
- Cathy Lanier, Chief of Metropolitan Police Department
- Greer Gillis, Deputy Director of District Department of Transportation
- Anna Harvey, Acting Director, Department of Small and Local Business Development
- William Howland, Department of Public Works
- Melinda Bowling, Interim Director, Department of Consumer & Regulatory Affairs
- Polly Donaldson, Director of the District Department of Housing and Community Development
- Eric Shaw, Director of the Office of Planning
- Fred Moosally, Alcoholic Beverage Regulation Administration
- Wilson Reynolds, Dire