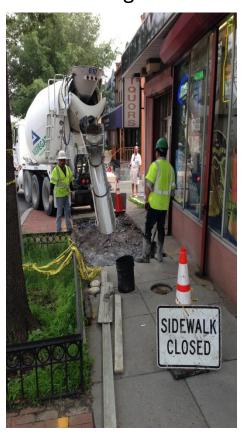

nt of Motor Vehicles
- Malaika Abernathy, Office of Planning
- Hicham Mokhtari, Office of the Tenant Advocate
- Diane Watkins, Department of Employment Services
- Sarah Fasbaugh, Alcoholic Beverage Regulation Administration

### **Community Participants**

- Commissioner Frank T. Jones (4B02)
- Samuel E. McCoy, DC Commissioner, Office on Aging
- T. Michelle Colson (Shepherd Park Citizens Association)
- Pam Major (Brightwood Citizens Association)
- Jo Ponds (Brightwood Citizens Association)
- Richard Warwick (Resident)
- Nahanni Rous (Resident)
- Faith Wheeler (Resident)
- Jacqueline Jordan (Resident)
- Mike Jackson (Georgia Avenue Business Improvement District & Development Corporation)



### Walk-through Route





### **Before Photos:**









### Walk Photos:

Before



In Progress



After





### Issues Identified on Walk:

| Issue Identified                                      | Address                        | Agency                  | Status |
|-------------------------------------------------------|--------------------------------|-------------------------|--------|
| Graffiti (side & on top)                              | 7301 Georgia Avenue + Fern St. | DPW                     | Closed |
| Overgrowth in Tree Box (vacant property list)         | 7300 Georgia Avenue            | DCRA/DPW                | Closed |
| Utility Cut in Brick                                  | 7300 Georgia Avenue            | DDOT                    | Closed |
| Ladder Loft Out                                       | 7127 Georgia Avenue            | MPD                     | Closed |