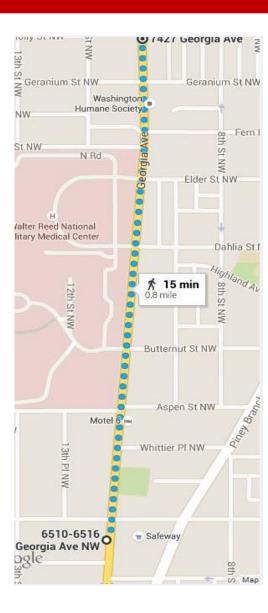

# MOCRS RESULTS Community Walk-Through

Ward 4: Shepherd Park & Georgia Avenue

Thursday, June 9

3:00 PM - 4:00 PM

Start: Georgia Avenue NW and Van Buren Street NW

### Walk-through Route