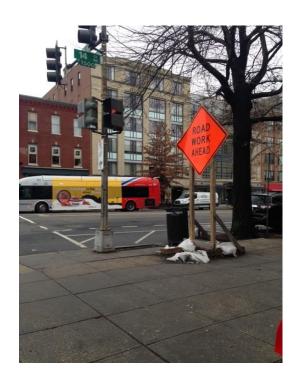

## **BEFORE**

1300-1399 Block of Rhode Island Avenue NW

Corner of 14th St. & Q St. NW