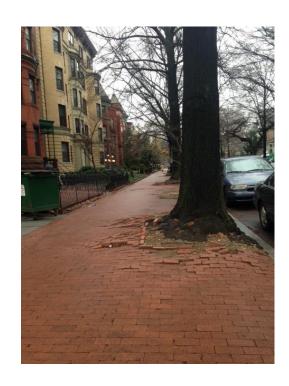

## **BEFORE**

1300-1399 Block of Rhode Island Avenue NW

Corner of 14th St. & Q St. NW