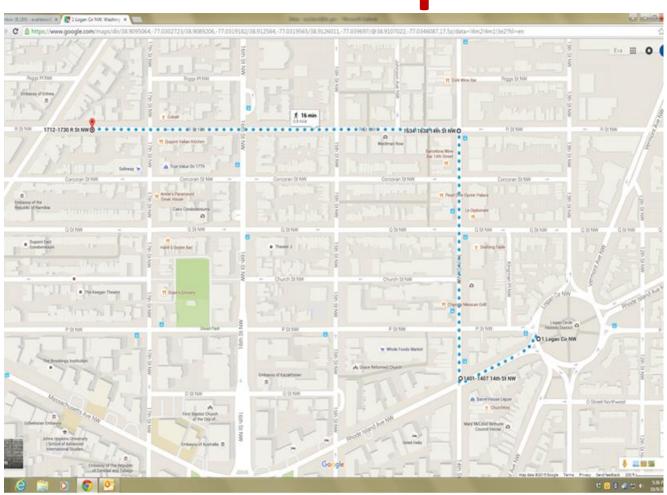

Marco Santiago, MPD
- Isabella Ononye,
- Barbara Chisley, DPW



## **Ward 2 Core Team Members**

- Gabriel Curtis, Department of Health
- Alex Zeitz-Moskin, Serve DC
- Judy Williams, Department of Behavioral Health
- Lanel Sartin, Department of Transportation
- Sonya Chance, Department of Public Works
- Mark Bjorge, Office of Aging
- Ronald King, Department of Health
- Diane Watkins, Department of Employment Services
- Katheryn Booth, Department of Consumer and Regulatory Affairs
- Elias B. Hoffman, DCPS





# **Community Participants**

- Brian Smith, Realtor, Compass
- John Fanning, ANC 2F
- Joan Fonsea, Resident
- Eric Hershfield, Resident
- Barry Karas, Resident
- Brian Smith, Resident
- Mike Silverstein, ANC 2B
- Abigail Nichols, ANC 2B
- Tom Alexander, Resident



**Route Map** 





## Ward 2: Logan Circle Muriel Bowser, Mayor

| <u>Issue Identified</u>                                                           | Address or Location of Issue                         |                       |
|-----------------------------------------------------------------------------------|------------------------------------------------------|-----------------------|
| Assess and improve the Logan Circle traffic jam                                   | Logan Circle                                         | Agency Owner DDOT/MPD |
| Address the prostitution issues around Logan Circle                               | 12th St & N Street NW                                | MPD                   |
| Red light Camera needs to be installed at the Crosswalk on Rhode Island/Logan     |