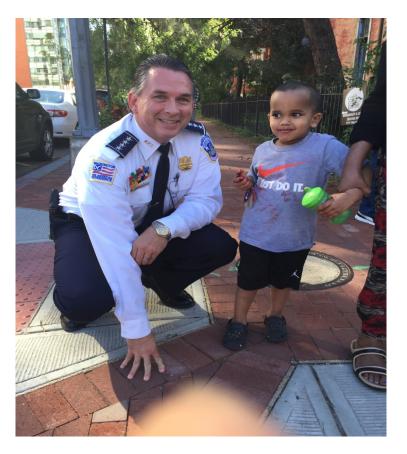

### **Route Map**

Start: 10th and M Streets NW Walk North on 10th Street NW LEFT on N Street NW RIGHT on 11th Street NW LEFT on Q Street NW RIGHT on 12th Street NW RIGHT on Vermont Ave NW LEFT on 11 Street NW LEFT on S Street NW End: Garrison Elementary School