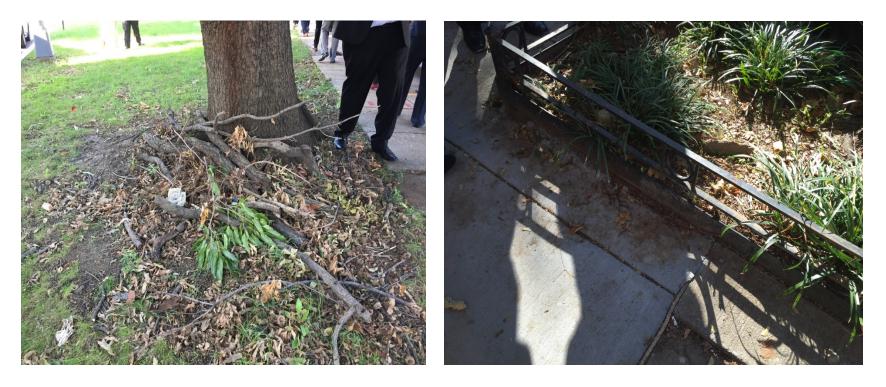

### **BEFORE**

#### 1600 Block of Vermont Ave. NW

Tree box repair needed on 11<sup>th</sup> Street between M and N

×