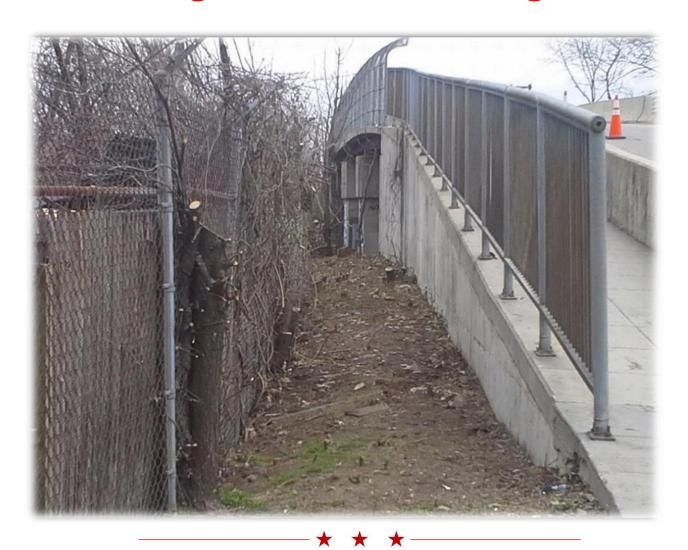

| 2400 Queens Chapel Road NE                                                                                                                                                                                                  | DDOT           | 3/11/2016                 |               |

#### Before: Bridge Brush Trimming & Clean Up



#### After: Bridge Brush Trimming & Clean Up