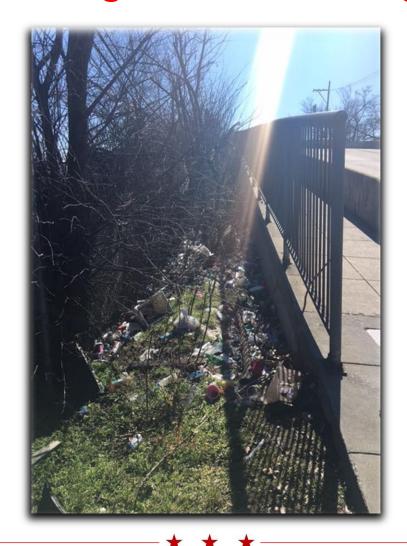

| 2400 Queens Chapel Road NE                                                                                                                                                                                                  | DDOT           | 3/11/2016                 |               |

#### Before: Bridge Brush Trimming & Clean Up



#### After: Bridge Brush Trimming & Clean Up