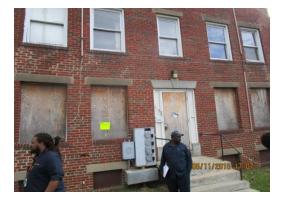

## BEFORE: 1237 Mt. Olivet Rd NE

 Property sited for parking lot having broken/separated concrete parts causing tripping hazards as well as potential vehicle damage. A Notice of Violation was issued.