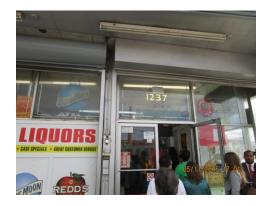

| Issue Identified                               | Address                                       | Agency    | Estimated<br>Resolution Date |
|------------------------------------------------|-----------------------------------------------|-----------|------------------------------|
| light evaluation                               | 1258 SIMMS PLACE NE                           | ESSM-DDOT | 6/8/2015                     |
| Missing Lights                                 | 1237 MOUNT OLIVET ROAD NE                     | ESSM-DDOT | 5/21/2015                    |
| Oak Light Elevation                            | 1721 MONTELLO AVENUE NE                       | ESSM-DDOT | 6/8/2015                     |
| Pavement Markings                              | HOLBROOK ST AND WEST VIRGINIA AVENUE NE       | ESSM-DDOT | 6/8/2015                     |
| Pavement Markings                              | NEAL STREET AND STAPLES STREET                | ESSM-DDOT | 6/8/2015                     |
| Pavement Markings                              | HOLBROOK STREET AND OATS STREET NE            | ESSM-DDOT | 6/8/2015                     |
| Pavement Markings                              | 16TH STREET AND OATS STREET NE                | ESSM-DDOT | 6/8/2015                     |
| Pavement Markings                              | NEAL STREET AND HOLBROOK STREET               | ESSM-DDOT | 6/8/2015                     |
| Pavement Markings                              | COROCAN STREET AND WEST VIRGINIA AVENUE<br>NE | ESSM-DDOT | 6/8/2015                     |
| Pavement Markings                              | RAUM STREET AND WEST VIRGINIA AVENUE NE       | ESSM-DDOT | 6/8/2015                     |
| Pavement Markings                              | 13TH STREET AND LINDEDN PLACE NE              | ESSM-DDOT | 6/8/2015                     |
| Pavement Markings                              | 13TH STREET AND MARYLAND AVENUE NE            | ESSM-DDOT | 6/8/2015                     |
| Pavement Markings                              | 16TH STREET AND WEST VIRGINIA AVENUE NE       | ESSM-DDOT | 6/8/2015                     |
| Property Citation for High Grass and Weeds     | 1701 TRINIDAD AVENUE NE                       | ESSM-DDOT | 6/8/2015                     |
| Property Citation for High Grass and Weeds     | 1636 TRINIDAD AVENUE NE                       | ED-DCRA   | 6/2/2015                     |
| Property Citation for Hole in Roof             | 1721 TRINIDAD AVENUE NE                       | ED-DCRA   | 6/2/2015                     |
| Property Citations                             | 1744 MONTELLO AVENUE NE                       | ED-DCRA   | 6/2/2015                     |
| Property Citations                             | 1222 SIMMS PLACE NE                           | ED-DCRA   | 6/2/2015                     |
| Property Citations                             | 1626 TRINIDAD AVENUE NE                       | ED-DCRA   | 6/2/2015                     |
| Property Citations for High Grass and Weeds    | 1335 CHILDRESS STREET NE                      | ED-DCRA   | 6/2/2015                     |
| Property Citations for High Grass and Weeds    | 1347 CHILDRESS STREET NE                      | ED-DCRA   | 6/2/2015                     |
| Property Citations for Infrastructure Problems | 1321 CHILDRESS STREET NE                      | ED-DCRA   | 6/2/2015                     |
| Property Citations for Infrastructure Problems | 1363 CHILDRESS STREET NE                      | ED-DCRA   | 6/2/2015                     |