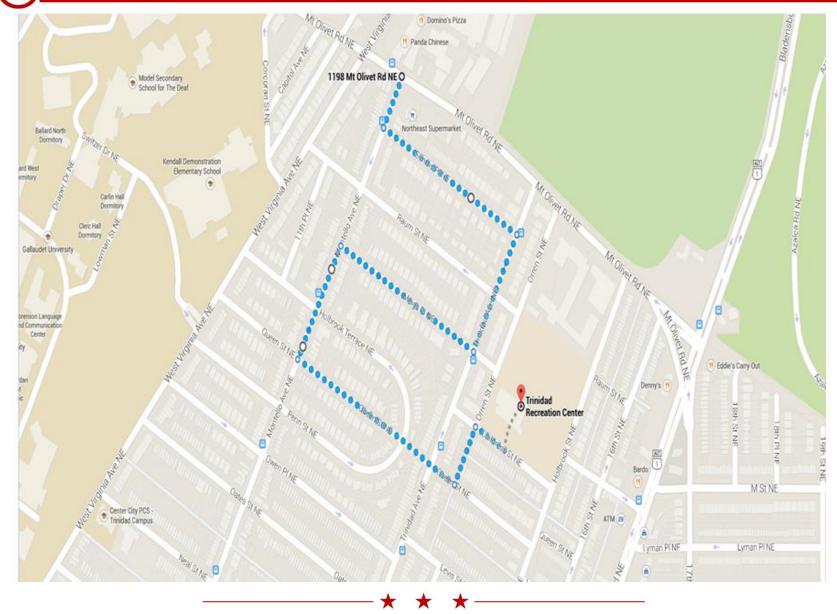

# MOCRS Community Walk-through Ward 5: Trinidad Neighborhood Walk

Monday, May 11<sup>th</sup>

3:30 PM - 5:0 PM

Start: 1103 Mt. Olivet Rd NE – Dollar Plus Food Store

×