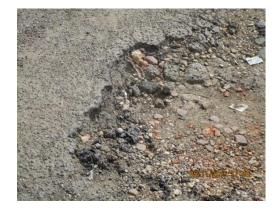

## BEFORE: 1237 Mt. Olivet Rd NE

 Property sited for parking lot having broken/separated concrete parts causing tripping hazards as well as potential vehicle damage. A Notice of Violation was issued.