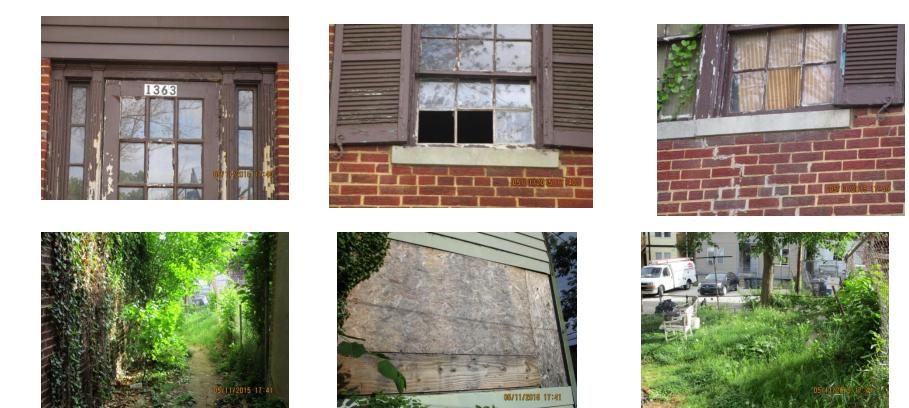

## **BEFORE:** 1363 Childress St NE

 Property was sited for grass & weeds in the rear, broken top floor windows in the front and side of property, missing siding on the side of the property, and chipping paint in the front of the property. A Notice of Violation was issued.