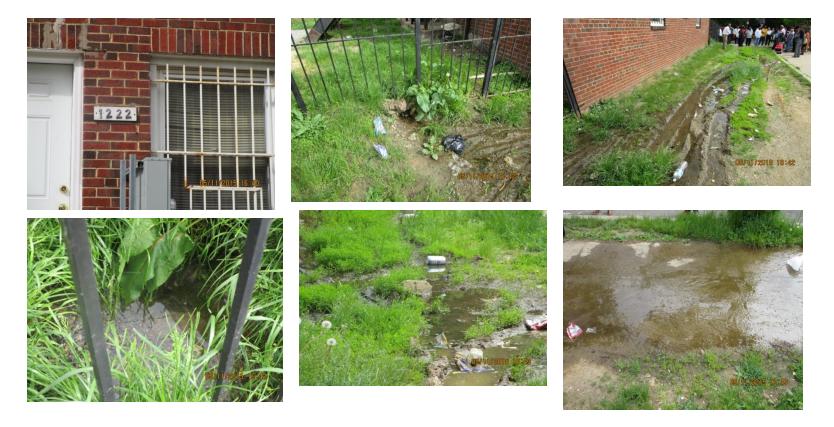

## Before: 1222 Simms PI NE

• Property sited for sewage leaking from building. A notice of Violation was issued.