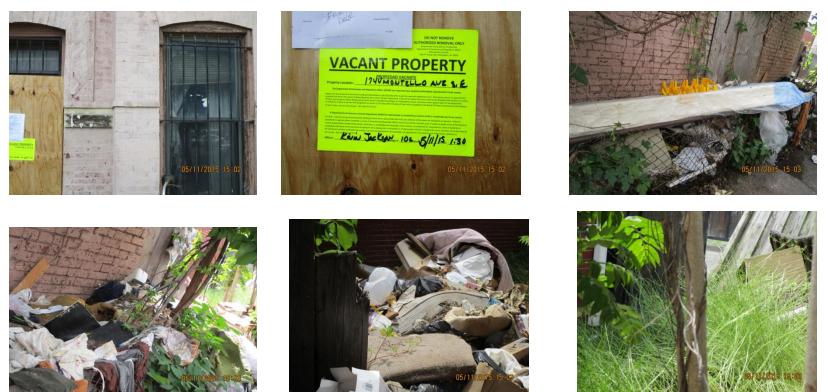

## Before: 1744 Montello Ave NE

- Property was sighted for high grass & weeds in the rear, trash & debris in the front, rear, and sides, a broken fence, and a top front missing window.
- A Notice of Violation has been sent out.

## **BEFORE:** 1363 Childress St NE

 Property was sited for grass & weeds in the rear, broken top floor windows in the front and side of property, missing siding on the side of the property, and chipping paint in the front of the property. A Notice of Violation was issued.