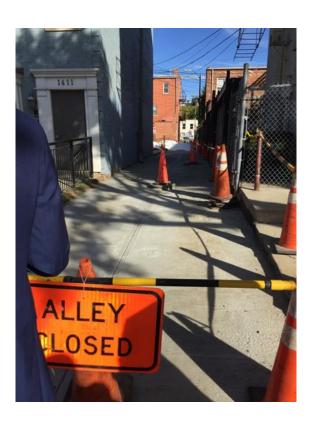

Human Services
- Travis Dread-Hughes, Department of Behavioral Health
- Alaina Johnson, Department of Public of Works
- Eva Lewis, Department of General Services
- Cameron Washington, Department of Public Works

- Ralph McLean, Metropolitan Police Department-3<sup>rd</sup> District
- David Terester, Metropolitan Police Department-3rd District
- Yllya Wilson, Executive Office of the Mayor
- Kelly Jeong, Executive Office of the Mayor John Clarke
- Ronald King, Department of Health
- Derrick Colbert, Department of Small and Local Business Development
- Sonya Chance, Department of Public Works
- Jackie Stanley, Department of General Service
- Reggie Arno, District Department of Transportation



## **10<sup>th</sup> Street Tree Box**

#### Before









# **Alley Repair**

#### **Before**











# 11<sup>th</sup> Street Utility Cut

#### **Before**









# **The Byrd Restaurant**

#### **Before**









## Logan Circle Mural in Place of Graffiti





#### Ward 2: Logan Circle Muriel Bowser, Mayor

| <u>Issue Identified</u>                                                                | Address or Location of Issue                               | Agency Owner | <b>Estimated Time</b> | <u>Status</u>                    |
|----------------------------------------------------------------------------------------|------------------------------------------------------------|--------------|-----------------------|----------------------------------|
| Parking enforcement and request to add parking signs.                                  | 1600 11th Street NW