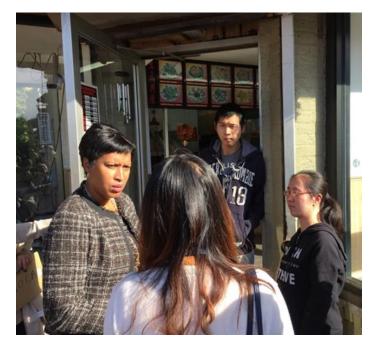

## Route Map

Start: 10th and M Streets NW
Walk North on 10th Street NW
LEFT on N Street NW
RIGHT on 11th Street NW
LEFT on Q Street NW
RIGHT on 12th Street NW
RIGHT on Vermont Ave NW
LEFT on 11 Street NW
LEFT on S Street NW
End: Garrison Elementary
School