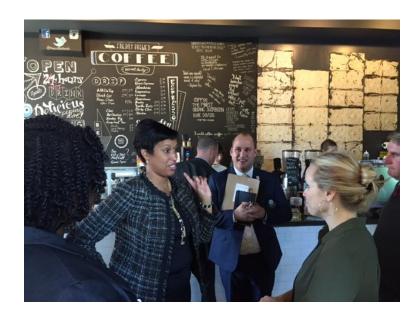

## Ward 2: Logan Circle

Mayor Bowser meeting with the owner of the Coffee Bar restaurant in Logan Circle Mayor Bowser discussing private security camera rebate program with small business owner