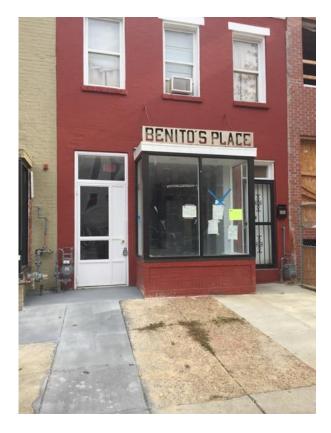

lth
- Alaina Johnson, Department of Public of Works
- Eva Lewis, Department of General Services
- Cameron Washington, Department of Public Works

- Ralph McLean, Metropolitan Police Department-3<sup>rd</sup> District
- David Terester, Metropolitan Police Department-3rd District
- Yllya Wilson, Executive Office of the Mayor
- Kelly Jeong, Executive Office of the Mayor John Clarke
- Ronald King, Department of Health
- Derrick Colbert, Department of Small and Local Business Development
- Sonya Chance, Department of Public Works
- Jackie Stanley, Department of General Service
- Reggie Arno, District Department of Transportation



## **10<sup>th</sup> Street Tree Box**

#### Before









# **Alley Repair**

#### **Before**











# 11<sup>th</sup> Street Utility Cut

#### **Before**









# **The Byrd Restaurant**

#### **Before**









## Logan Circle Mural in Place of Graffiti





#### Ward 2: Logan Circle Muriel Bowser, Mayor

| <u>Issue Identified</u>                                                                | Address or Location of Issue                               | Agency Owner | <b>Estimated Time</b> | <u>Status</u>                    |
|----------------------------------------------------------------------------------------|------------------------------------------------------------|--------------|-----------------------|----------------------------------|
| Parking enforcement and request to add parking signs.                                  | 1600 11th Street NW                                        | DPW/DDOT     | Short Term            | Clo