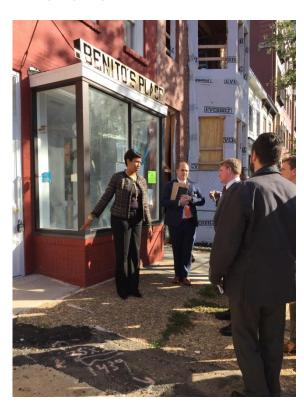

## Ward 2: Logan Circle

Mayor Bowser meeting with the owner of the Coffee Bar restaurant in Logan Circle Mayor Bowser discussing private security camera rebate program with small business owner