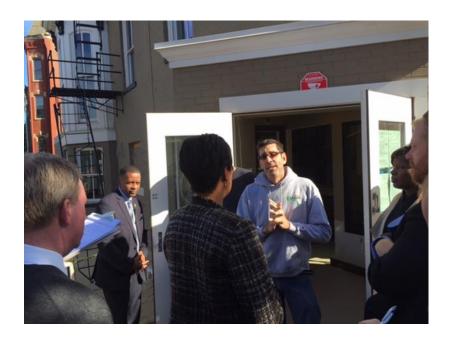

s
- Eva Lewis, Department of General Services
- Cameron Washington, Department of Public Works

- Ralph McLean, Metropolitan Police Department-3<sup>rd</sup> District
- David Terester, Metropolitan Police Department-3rd District
- Yllya Wilson, Executive Office of the Mayor
- Kelly Jeong, Executive Office of the Mayor John Clarke
- Ronald King, Department of Health
- Derrick Colbert, Department of Small and Local Business Development
- Sonya Chance, Department of Public Works
- Jackie Stanley, Department of General Service
- Reggie Arno, District Department of Transportation



## **10<sup>th</sup> Street Tree Box**

#### Before









# **Alley Repair**

#### **Before**











# 11<sup>th</sup> Street Utility Cut

#### **Before**









# **The Byrd Restaurant**

#### **Before**









## Logan Circle Mural in Place of Graffiti





#### Ward 2: Logan Circle Muriel Bowser, Mayor

| <u>Issue Identified</u>                                                                | Address or Location of Issue                               | Agency Owner | <b>Estimated Time</b> | <u>Status</u>                    |
|----------------------------------------------------------------------------------------|------------------------------------------------------------|--------------|-----------------------|----------------------------------|
| Parking enforcement and request to add parking signs.                                  | 1600 11th Street NW                                        | DPW/DDOT     | Short Term            | Closed                           |
| Skate park reque