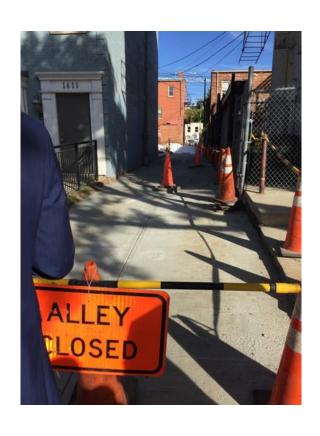

| DCRA         | Short Term     | Completed     |
| Close two curb cuts for additional parking.                                            | 11th and Rhode Island Ave NW                               | DDOT         | Short Term     | Completed     |
| Referral memo from DCRA to BZA requested.                                              | Logan Circle/Shaw community                                | DCRA         | Short Term     | Completed     |
| Parking enforcement and request to add parking signs.                                  | 1600 11th Street NW                                        | DPW/DDOT     | Short Term     | Reviewed      |



### **10<sup>th</sup> Street Tree Box**

#### Before



#### **After**









# **Alley Repair**

**Before** After











# 11<sup>th</sup> Street Utility Cut

#### Before



#### **After**





# The Byrd Restaurant

**Before** After