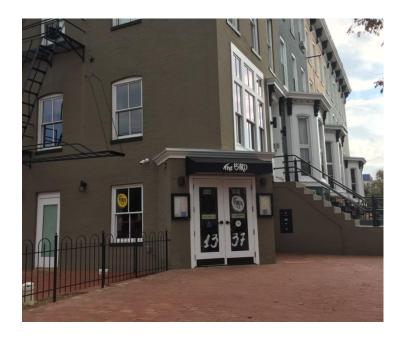

| 11th and Rhode Island Ave NW                               | DDOT         | Short Term     | Completed     |
| Referral memo from DCRA to BZA requested.                                              | Logan Circle/Shaw community                                | DCRA         | Short Term     | Completed     |
| Parking enforcement and request to add parking signs.                                  | 1600 11th Street NW                                        | DPW/DDOT     | Short Term     | Reviewed      |



### **10<sup>th</sup> Street Tree Box**

#### Before



#### **After**









# **Alley Repair**

**Before** After











# 11<sup>th</sup> Street Utility Cut

#### Before



#### **After**





# The Byrd Restaurant

**Before** After