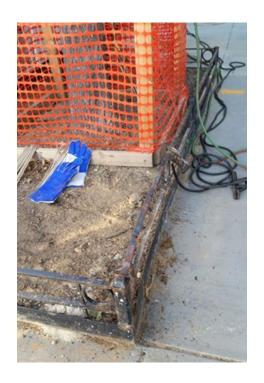

| Logan Circle/Shaw community                                | DCRA         | Short Term     | Completed     |
| Close two curb cuts for additional parking.                                            | 11th and Rhode Island Ave NW                               | DDOT         | Short Term     | Completed     |
| Referral memo from DCRA to BZA requested.                                              | Logan Circle/Shaw community                                | DCRA         | Short Term     | Completed     |
| Parking enforcement and request to add parking signs.                                  | 1600 11th Street NW                                        | DPW/DDOT     | Short Term     | Reviewed      |



### **10<sup>th</sup> Street Tree Box**

#### Before



#### **After**









# **Alley Repair**

**Before** After











# 11<sup>th</sup> Street Utility Cut

#### Before



#### **After**





# The Byrd Restaurant

**Before** After