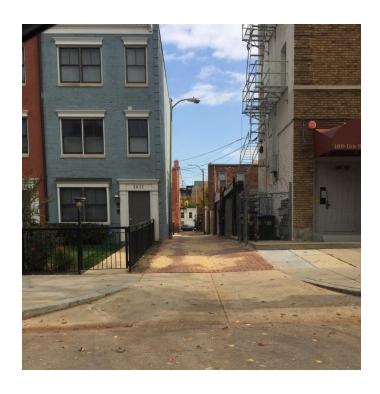

| DCRA         | Short Term     | Completed     |
| Close two curb cuts for additional parking.                                            | 11th and Rhode Island Ave NW                               | DDOT         | Short Term     | Completed     |
| Referral memo from DCRA to BZA requested.                                              | Logan Circle/Shaw community                                | DCRA         | Short Term     | Completed     |
| Parking enforcement and request to add parking signs.                                  | 1600 11th Street NW                                        | DPW/DDOT     | Short Term     | Reviewed      |



### **10<sup>th</sup> Street Tree Box**

#### Before



#### **After**









# **Alley Repair**

**Before** After











# 11<sup>th</sup> Street Utility Cut

#### Before



#### **After**





# The Byrd Restaurant

**Before** After