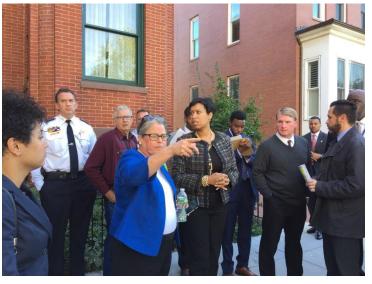

# MOCRS RESULTS Walk Ward 2: Logan Circle



Thursday, October 11th, 2016

3:00 PM-6:00 PM







### Ward 2: Logan Circle



The Mayor Meeting w/
Owner of the Coffee Bar

## The Mayor w/ Walk Participants







### Route Map



Start: 10th and M Streets NW
Walk North on 10th Street NW
LEFT on N Street NW
RIGHT on 11th Street NW
LEFT on Q Street NW
RIGHT on 12th Street NW
RIGHT on Vermont Ave NW
LEFT on 11 Street NW
LEFT on S Street NW
End: Garrison Elementary
School



### **Community Participants**

- Pepin Tuma, ANC Commissioner 2F03
- John Fanning, ANC Commissioner 2F04
- Charlie Bengel, ANC Commissioner 2F06
- Kevin Sylvester, ANC Commissioner 2F07
- Patrick Welch, Community Member
- Evelyn Boyd Simmons, Logan Circle Citizens Association
- Caroline & Robert Harlow, Community Member
- Jimmy Rodgers, Community Member,
- Brad Smith, Community Member
- Pat Welch, Community Member
- Ed Horvath, Community Member,
- David Winer, Owner of the Byrd
- Christopher Walsh, Community Member





###