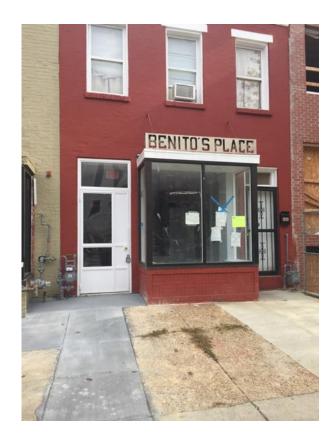

| Close two curb cuts for additional parking.                                            | 11th and Rhode Island Ave NW                               | DDOT         | Short Term     | Completed     |
| Referral memo from DCRA to BZA requested.                                              | Logan Circle/Shaw community                                | DCRA         | Short Term     | Completed     |
| Parking enforcement and request to add parking signs.                                  | 1600 11th Street NW                                        | DPW/DDOT     | Short Term     | Reviewed      |



### **10<sup>th</sup> Street Tree Box**

#### Before



#### **After**









# **Alley Repair**

**Before** After











# 11<sup>th</sup> Street Utility Cut

#### Before



#### **After**





# The Byrd Restaurant

**Before** After