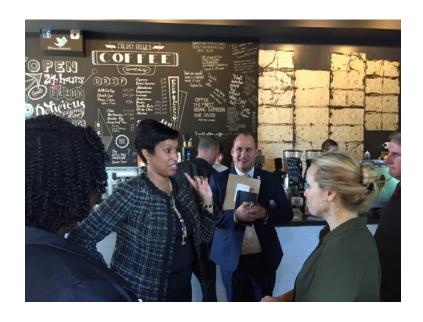

# MOCRS RESULTS Walk Ward 2: Logan Circle



Thursday, October 11th, 2016

3:00 PM-6:00 PM







### Ward 2: Logan Circle



The Mayor Meeting w/
Owner of the Coffee Bar

## The Mayor w/ Walk Participants







### Route Map



Start: 10th and M Streets NW
Walk North on 10th Street NW
LEFT on N Street NW
RIGHT on 11th Street NW
LEFT on Q Street NW
RIGHT on 12th Street NW
RIGHT on Vermont Ave NW
LEFT on 11 Street NW
LEFT on S Street NW
End: Garrison Elementary
School



### **Community Participants**

- Pepin Tuma, ANC Commissioner 2F03
- John Fanning, ANC Commissioner 2F04
- Charlie Bengel, ANC Commissioner 2F06
- Kevin Sylvester, ANC Commissioner 2F07
- Patrick Welch, Community Member
- Evelyn Boyd Simmons, Logan Circle Citizens Association
- Caroline & Robert Harlow, Community Member
- Jimmy Rodgers, Community Member,
- Brad Smith, Community Member
- Pat Welch, Community Member
- Ed Horvath, Community Membe