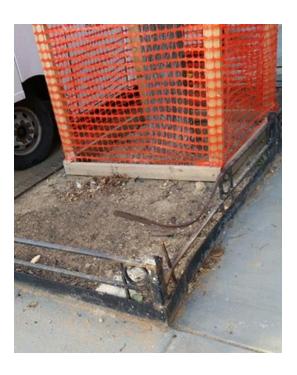

| Logan Circle/Shaw community                                | DCRA         | Short Term     | Completed     |
| Close two curb cuts for additional parking.                                            | 11th and Rhode Island Ave NW                               | DDOT         | Short Term     | Completed     |
| Referral memo from DCRA to BZA requested.                                              | Logan Circle/Shaw community                                | DCRA         | Short Term     | Completed     |
| Parking enforcement and request to add parking signs.                                  | 1600 11th Street NW                                        | DPW/DDOT     | Short Term     | Reviewed      |



### **10<sup>th</sup> Street Tree Box**

#### Before



#### **After**









# **Alley Repair**

**Before** After











# 11<sup>th</sup> Street Utility Cut

#### Before



#### **After**





# The Byrd Restaurant

**Before** After