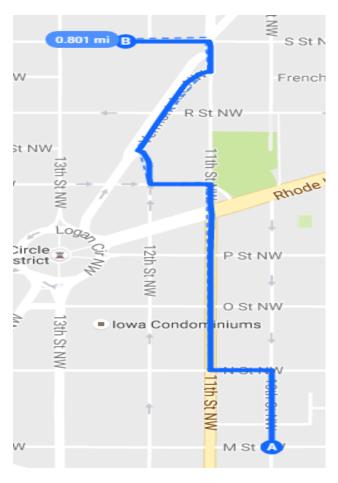

### Route Map

Start: 10th and M Streets NW
Walk North on 10th Street NW
LEFT on N Street NW
RIGHT on 11th Street NW
LEFT on Q Street NW
RIGHT on 12th Street NW
RIGHT on Vermont Ave NW
LEFT on 11 Street NW
LEFT on S Street NW
End: Garrison Elementary
School