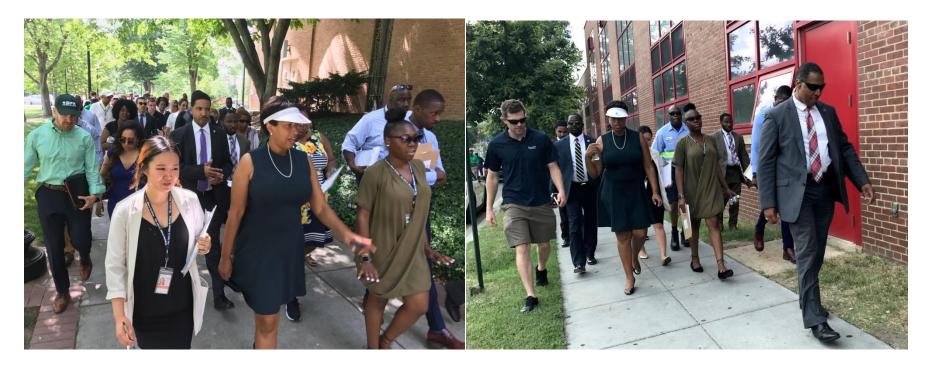

On Monday, June 12, 2017 Mayor Bowser and a host of government agencies walked the Southwest quadrant of Ward 6, identifying issues within the Waterfront, Greenleaf Gardens, James Creek and King Greenleaf neighborhoods. This report outlines those efforts in detail and has been forwarded to each agency for completion and follow up. The Mayor's Office of Community Relations and Services (MOCRS) will follow up with the identified agencies in a 30, 60, and 90 day check-in period. The Mayor's Office of Community Relations and Services will then update the community at each checkpoint period until all issues have been resolved.

During the walk, Mayor Bowser announced the new DDOT tree watering app near the Southwest Library, as a part of Back to Basics DC. DDOT released the web-based app for the community to locate and help water the 8,000 newly planted, young trees across the city – the app lets residents know if the tree needs watering and shows how to water.

(More info: <a href="https://treewatering.ddot.dc.gov/treewatering">https://treewatering.ddot.dc.gov/treewatering</a>)

Infrastructure issues: sidewalk & road pavement

Mayor Bowser engaging with local small business owners in the SW Waterfront area