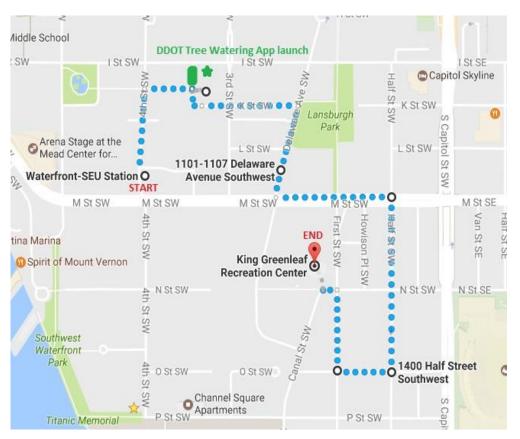

# Ward 6: Mayor Muriel Bowser Southwest Neighborhood Walk

Monday, June 12, 2017

3:00 PM - 4:30 PM

**Start:** Waterfront Metro Station (399 M Street SW)

End: King Greenleaf Recreation Center (201 N Street SW)

#### **Start: Waterfront Metro Station**

- Head North on 4th St SW
- Turn RIGHT on I St SW
- Turn RIGHT on Wesley PI SW (Southwest Neighborhood Library) \*\* DOT's Tree Watering App Launch Event
- Turn LEFT on K St SW
- Turn RIGHT on Delaware Ave SW
- Turn LEFT on M St SW
- Turn RIGHT on Half St SW
- Turn RIGHT on O St SW
- Turn RIGHT on First St SW

**End: King Greenleaf Recreation Center** 