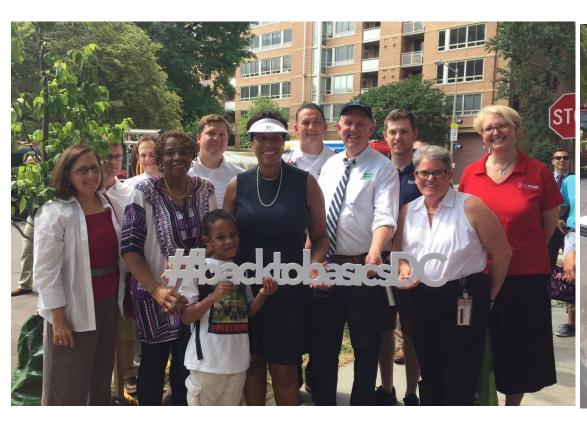

During the walk, Mayor Bowser announced the new DDOT tree watering app near the Southwest Library, as a part of Back to Basics DC. DDOT released the web-based app for the community to locate and help water the 8,000 newly planted, young trees across the city – the app lets residents know if the tree needs watering and shows how to water.

(More info: <a href="https://treewatering.ddot.dc.gov/treewatering">https://treewatering.ddot.dc.gov/treewatering</a>)

Infrastructure issues: sidewalk & road pavement

Mayor Bowser engaging with local small business owners in the SW Waterfront area