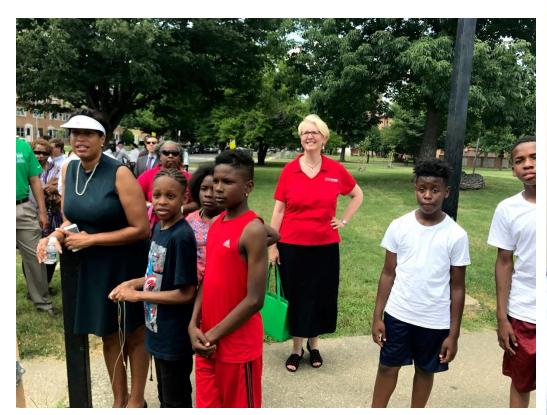

tment of Transportation
- Jamaal Jordan, Councilmember Allen's Office
- **Derrix Carey,** Department of Parks and Recreations
- Stacy Jeremiah, Office of the Attorney General









During the walk, Mayor Bowser announced the new DDOT tree watering app near the Southwest Library, as a part of Back to Basics DC. DDOT released the web-based app for the community to locate and help water the 8,000 newly planted, young trees across the city – the app lets residents know if the tree needs watering and shows how to water.

(More info: <a href="https://treewatering.ddot.dc.gov/treewatering">https://treewatering.ddot.dc.gov/treewatering</a>)











Infrastructure issues: sidewalk & road pavement









Mayor Bowser engaging with local small business owners in the SW Waterfront area











Mayor Bowser engaging youth in the neighborhood







#### **Issues Identified and Status**

| Count | Issue Identified                                                   | Address or Location of Issue                       | Agency Owner | Estimated Time | Status |
|-------|--------------------------------------------------------------------|----------------------------------------------------|--------------|----------------|--------|
| 1     | Services needed for homeless individuals                           | 399 M St SW                                        | DHS          | Long-term      | Open   |
| 2     | "No Parking" signs along the median of 4th Street SW               | 1100 4th St SW                                     | DDOT         | Short-term     | Open   |
| 3     |