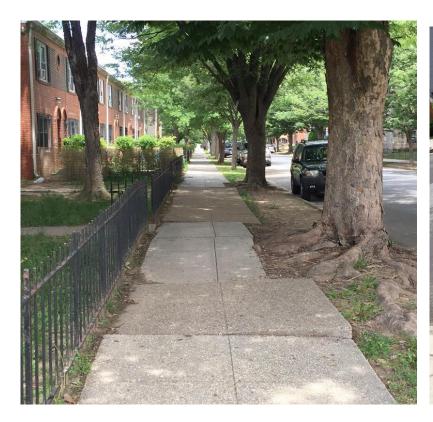

(More info: <a href="https://treewatering.ddot.dc.gov/treewatering">https://treewatering.ddot.dc.gov/treewatering</a>)

Infrastructure issues: sidewalk & road pavement

Mayor Bowser engaging with local small business owners in the SW Waterfront area