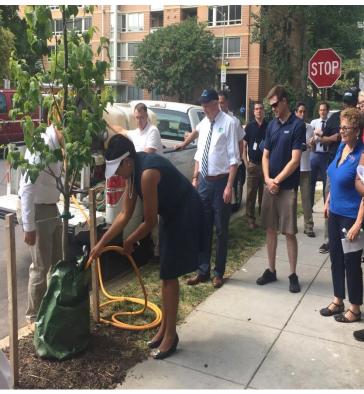

During the walk, Mayor Bowser announced the new DDOT tree watering app near the Southwest Library, as a part of Back to Basics DC. DDOT released the web-based app for the community to locate and help water the 8,000 newly planted, young trees across the city – the app lets residents know if the tree needs watering and shows how to water.

(More info: <a href="https://treewatering.ddot.dc.gov/treewatering">https://treewatering.ddot.dc.gov/treewatering</a>)

Infrastructure issues: sidewalk & road pavement

Mayor Bowser engaging with local small business owners in the SW Waterfront area