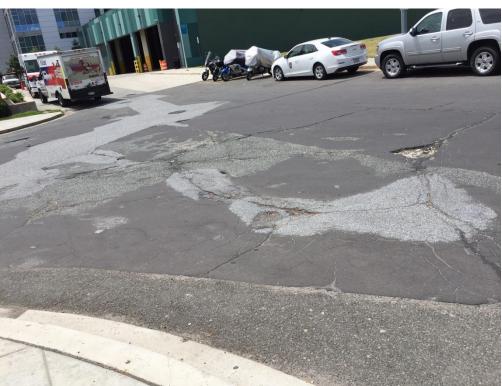

(More info: <a href="https://treewatering.ddot.dc.gov/treewatering">https://treewatering.ddot.dc.gov/treewatering</a>)

Infrastructure issues: sidewalk & road pavement

Mayor Bowser engaging with local small business owners in the SW Waterfront area