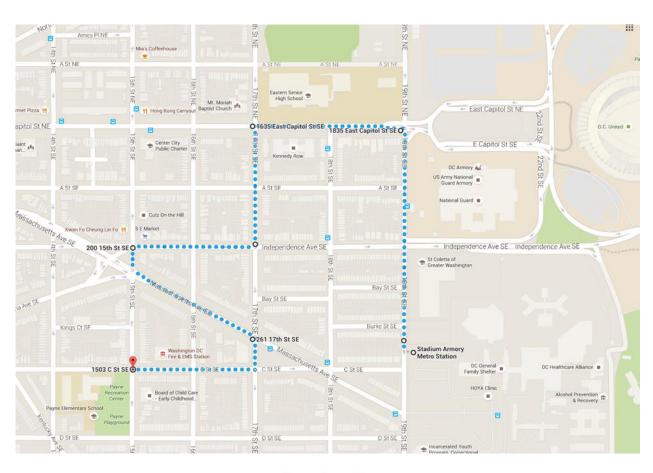

# RESULTS Community Walk Ward 6: Hill East Community

September 13th, 2016

2:15 PM - 4:00 PM

Start: Stadium-Armory Metro Station-192 19th St SE

### Route